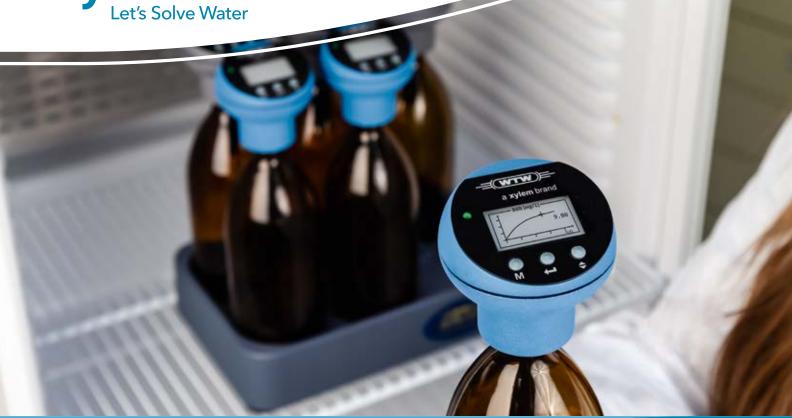

## Respirometric BOD secure, easy, convenient

OXITOP®-i

a xylem brand

## Up-to-date BOD Measurement

The new OxiTop®-i is a modern easy-to-use instrument for BOD measurement (Biochemical Oxygen Demand). The duration can be defined between one and seven days.

The sample volume can be selected in the menu. The conversion into the corrseponding BOD value will be automatic, error-free and convenient. A small LED informs about the actual operating condition of the head.

## Unmistakable

The heads with two colors in a modern design with adjustable numeric sample ID support the distinction between inlet and outlet.

## Display

A modern graphic display supports the input and provides multiple information.

- Display of the curve
- Selection of the sample volume
- Call-up of interim values

Head with curve representation: BOD curve after 5

- ID: 1 -

g

16:30

BOD1 [mg/l]

03.12.2018

Sample volume

Current BOD value

For OxiTop<sup>®</sup> sets including stirring platforms and accessories are available.

- 6 respectively 12 measuring places
- Inductive stirring platforms with pro-• gram controlled operation
- Two overflow meassuring flasks for inlet and outlet measurement
- Including CO<sub>2</sub> absorbant and nitrification inhibitor