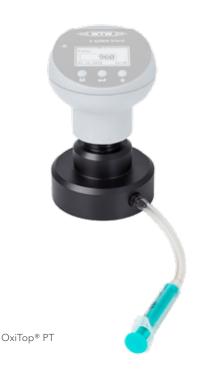

### Accessories

A routine supports in each head a testing of the pressure measurement with the OxiTop® PT.

Our new thermocabinets provide the optimum incubation, please order our flyer "Provide the right Temperature ...

## Ordering information

| Model           | Description                                                                                                                                                                                                                                                                                             | Order No. |
|-----------------|---------------------------------------------------------------------------------------------------------------------------------------------------------------------------------------------------------------------------------------------------------------------------------------------------------|-----------|
| OxiTop®-i IS 6  | BOD instrument for self-check with 6 measuring units, with direct dis-<br>play of the BOD value at the measuring head, universal power supply<br>100 to 240 VAC, 50/60 Hz; accessories.                                                                                                                 | 208260    |
| OxiTop®-i IS 12 | BOD instrument for self-check with 12 measuring units, with direct dis-<br>play of the BOD value at the measuring head, universal power supply<br>100 to 240 VAC, 50/60 Hz; accessories.                                                                                                                | 208262    |
| OxiTop®-i SET 2 | SET for 2 measuring units, complete with 2 OxiTop®-i measuring heads<br>(1 x blue, 1 x grey), including 2 sample bottles PF600, 2 rubber sleeves<br>GK 600 and 6 magnetic stirring bars RST 600.                                                                                                        | 208264    |
| OxiTop®-i SET 6 | SET for 6 measuring units, complete with 6 OxiTop®-i measuring heads<br>(3 x blue, 3 x grey), including 6 sample bottles PF600, 6 rubber sleeves<br>GK 600 and 6 magnetic stirring bars RST 600.                                                                                                        | 208266    |
| OxiTop®-i G     | OxiTop®-i measuring head (grey), menu-operated, with backlit graphic LCD, control LED, operating buttons, for direct BOD readings, volume pre-selection, measurement duration between 1 and 7 days selectable, display of measuring curve, display of current readings.                                 | 208270    |
| OxiTop®-i B     | OxiTop®-i measuring head (blue), menu-operated, with backlit graphic LCD, control LED, operating buttons, for direct BOD readings, volume pre-selection, measurement duration between 1 and 7 days selectable, display of measuring curve, display of current readings.                                 | 208272    |
| OxiTop®-i 2     | 2 OxiTop®-i measuring heads (blue and grey), menu-operated, with<br>backlit graphic LCD, control LED, operating buttons, for direct BOD rea-<br>dings, volume pre-selection, measurement duration between 1 and 7<br>days selectable, display of measuring curve, display of current readings.          | 208274    |
| OxiTop®-i 6     | 6 OxiTop®-i measuring heads (3 x blue and 3 x grey), menu-operated,<br>with backlit graphic LCD, control LED, operating buttons, for direct<br>BOD readings, volume pre-selection, measurement duration between<br>1 and 7 days selectable, display of measuring curve, display of current<br>readings. | 208276    |
| OxiTop®-i 12    | 12 OxiTop®-i measuring heads (6 x blue and 6 x grey), menu-operated,<br>with backlit graphic LCD, control LED, operating buttons, for direct BOD<br>readings, volume pre-selction, measurement duration between 1 and 7<br>days selectable, display of measuring curve, display of current readings.    | 208278    |
| Accessories*    |                                                                                                                                                                                                                                                                                                         |           |
| OxiTop® PT      | Equpiment for testing the tightness and functionality of the pressure sensor of OxiTop® measuring heads                                                                                                                                                                                                 | 209334    |