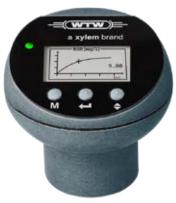

## Up-to-date BOD Measurement

The new OxiTop®-i is a modern easy-to-use instrument for BOD measurement (Biochemical Oxygen Demand). The duration can be defined between one and seven days.

The sample volume can be selected in the menu. The conversion into the corrseponding BOD value will be automatic, error-free and convenient. A small LED informs about the actual operating condition of the head.

## Display

A modern graphic display supports the input and provides multiple information.

- Display of the curve
- Selection of the sample volume
- Call-up of interim values

Head with curve representation: BOD curve after 5

- ID: 1 -

g

16:30

BOD1 [mg/l]

03.12.2018

Sample volume

Current BOD value

For OxiTop<sup>®</sup> sets including stirring platforms and accessories are available.

## **Technical Specifications**

| Model                          | OxiTop <sup>®</sup> -i G resp. OxiTop <sup>®</sup> -i B |  |
|--------------------------------|---------------------------------------------------------|--|
| Pressure range (hPa)           | 500 to 1250                                             |  |
| Selectable duration (days)     | 1 to 7                                                  |  |
| Selectable sample volumes (ml) | 22.7; 43.5; 97.0 ; 164 ; 250 ; 365 ; 432                |  |
| BOD measuring range            | 0 to 4000 mg/l                                          |  |
| Display                        | LCD grahic, backlit, menu controlled                    |  |
| Indicator LED                  | RGB                                                     |  |
| Battery                        | 1 x CR 2450                                             |  |