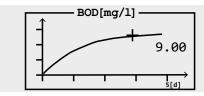

## Display

A modern graphic display supports the input and provides multiple information.

- Display of the curve
- Selection of the sample volume
- Call-up of interim values

Head with curve representation: BOD curve after 5

- ID: 1 -

g

16:30

BOD1 [mg/l]

03.12.2018

Sample volume

Current BOD value

For OxiTop<sup>®</sup> sets including stirring platforms and accessories are available.