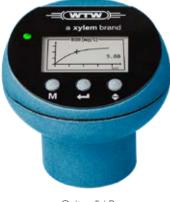

## Up-to-date BOD Measurement

The new OxiTop®-i is a modern easy-to-use instrument for BOD measurement (Biochemical Oxygen Demand). The duration can be defined between one and seven days.

The sample volume can be selected in the menu. The conversion into the corrseponding BOD value will be automatic, error-free and convenient. A small LED informs about the actual operating condition of the head.

## Unmistakable

The heads with two colors in a modern design with adjustable numeric sample ID support the distinction between inlet and outlet.

## Display

A modern graphic display supports the input and provides multiple information.

- Display of the curve
- Selection of the sample volume
- Call-up of interim values

Head with curve representation: BOD curve after 5

- ID: 1 -

g

16:30

BOD1 [mg/l]

03.12.2018

Sample volume

Current BOD value

For OxiTop<sup>®</sup> sets including stirring platforms and accessories are available.

## **Technical Specifications**

| Model                          | OxiTop <sup>®</sup> -i G resp. OxiTop <sup>®</sup> -i B |  |
|--------------------------------|---------------------------------------------------------|--|
| Pressure range (hPa)           | 500 to 1250                                             |  |
| Selectable duration (days)     | 1 to 7                                                  |  |
| Selectable sample volumes (ml) | 22.7; 43.5; 97.0 ; 164 ; 250 ; 365 ; 432                |  |
| BOD measuring range            | 0 to 4000 mg/l                                          |  |
| Display                        | LCD grahic, backlit, menu controlled                    |  |
| Indicator LED                  | RGB                                                     |  |
| Battery                        | 1 x CR 2450                                             |  |